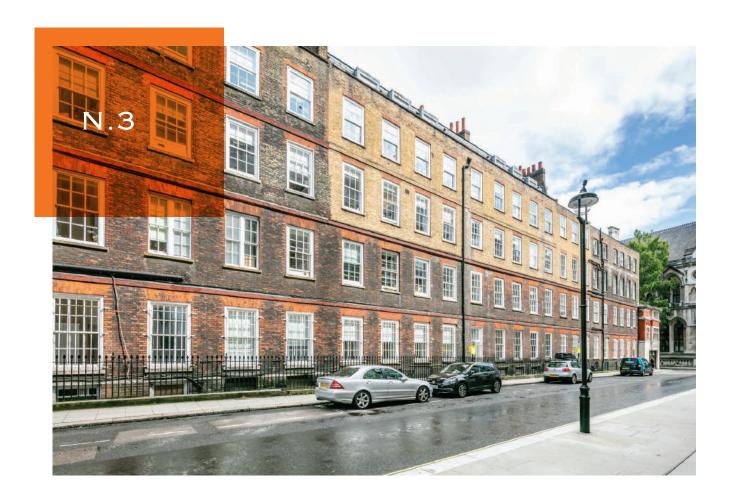

## N.3

#### **GROUND FLOOR**

#### **ELEVATION**

INTERNAL AREA LIVING ROOM/DINING/KITCHEN 6.79 x 6.55 m 22′ 3″ x 21′ 6″ - Master bedroom area with fitted wardrobe BEDROOM 1

701 sq ft 65 sq m

3.58 x 3.17 m 11′ 8″ x 10′ 4″

- Dual aspect
- Additional hanging space in the hallway
- Floor to ceiling windows