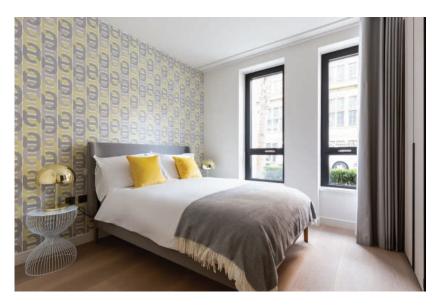

## 1 BEDROOM

#### **ELEVATION**

INTERNAL AREA LIVING ROOM/DINING/KITCHEN 6.79 x 6.55 m 22′ 3″ x 21′ 6″ - Master bedroom area with fitted wardrobe BEDROOM 1

701 sq ft 65 sq m

3.58 x 3.17 m 11′ 8″ x 10′ 4″

- Dual aspect
- Additional hanging space in the hallway
- Floor to ceiling windows