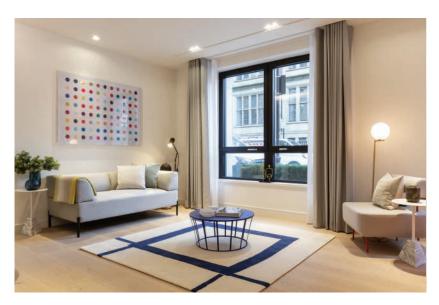

# THE INTERIORS

#### **ELEVATION**

INTERNAL AREA LIVING ROOM/DINING/KITCHEN 6.79 x 6.55 m 22′ 3″ x 21′ 6″ - Master bedroom area with fitted wardrobe BEDROOM 1

701 sq ft 65 sq m

3.58 x 3.17 m 11′ 8″ x 10′ 4″

- Dual aspect
- Additional hanging space in the hallway
- Floor to ceiling windows