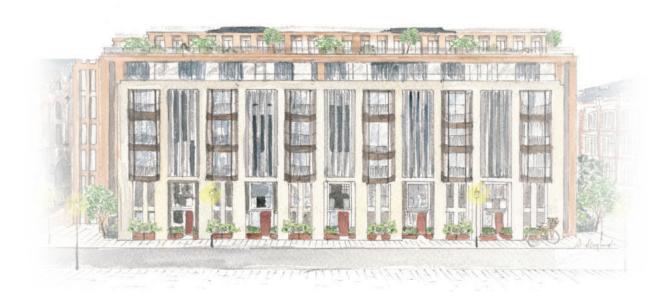

£1,600,000

lincolnsquare.co.uk

# THE INTERIORS







## N.3

## 1 BEDROOM





#### **GROUND FLOOR**



#### **ELEVATION**



INTERNAL AREA LIVING ROOM/DINING/KITCHEN 6.79 x 6.55 m 22′ 3″ x 21′ 6″ - Master bedroom area with fitted wardrobe BEDROOM 1

701 sq ft 65 sq m

3.58 x 3.17 m 11′ 8″ x 10′ 4″

- Dual aspect
- Additional hanging space in the hallway
- Floor to ceiling windows





### CONTACT DETAILS

#### LODHA UK

Lodha UK is an established London-based development company with a strong in-house development team with capabilities in planning, design and procurement, as well as marketing, sales and customer support. Lodha UK is the development subsidiary of Lodha Group, a multinational premium real estate developer with a tradition of creating world-class developments.

Show apartment at: Lincoln Square 18 Portugal Street WC2A 2AT Lodha Developers UK Ltd. 3 St. James's Square SW1Y 4JU Tel: +44 20 7004 0910