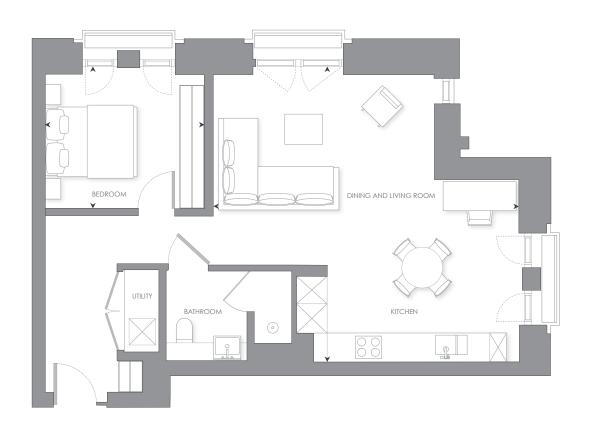

#### **GROUND FLOOR**

#### **ELEVATION**

INTERNAL AREA LIVING ROOM/DINING/KITCHEN 6.79 x 6.55 m 22′ 3″ x 21′ 6″ - Master bedroom area with fitted wardrobe BEDROOM 1

701 sq ft 65 sq m

3.58 x 3.17 m 11′ 8″ x 10′ 4″

- Dual aspect
- Additional hanging space in the hallway
- Floor to ceiling windows