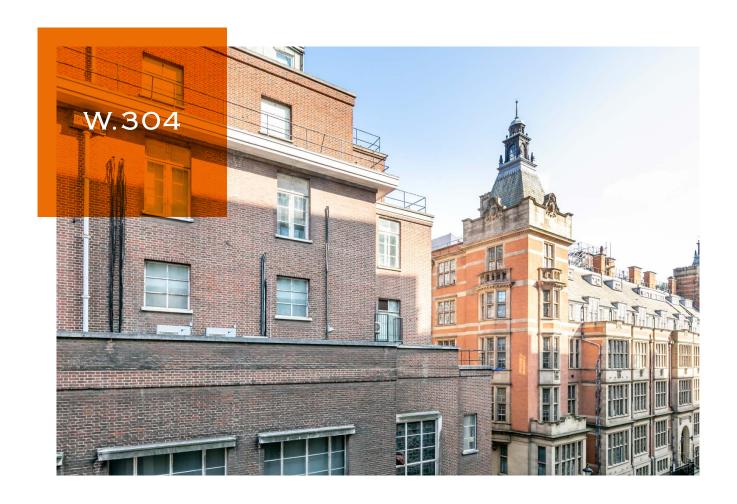

## W.304

#### LEVEL 3

#### **ELEVATION**

| INTERNAL AREA<br>LIVING ROOM/DINING/KITCHEN<br>BEDROOM 1<br>BEDROOM 2 | 3.89 x 3.10 m<br>3.35 x 4.84 m | 30′ 5″ x 12′ 8″<br>12′ 9″ x 10′ 2″<br>10′ 11″ x 15′ 10″ |
|-----------------------------------------------------------------------|--------------------------------|---------------------------------------------------------|
| BEDROOM 3                                                             |                                | 10 11 x 13 10<br>12′ 10″ x 10′ 8″                       |
|                                                                       |                                |                                                         |