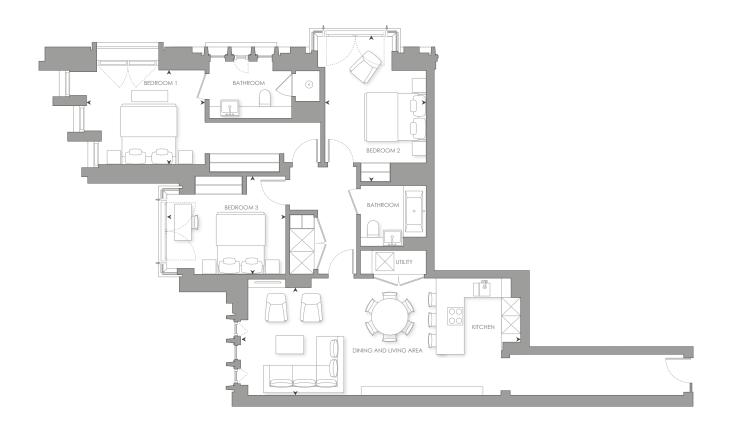

## W.304

### 3 BEDROOM

#### LEVEL 3

- Dual aspect
- Terraces from living room and bedroom 3 - Master bedroom suite with en-suite and fitted

" wardrobe

- Large, open-plan living area

- Social breakfast bar