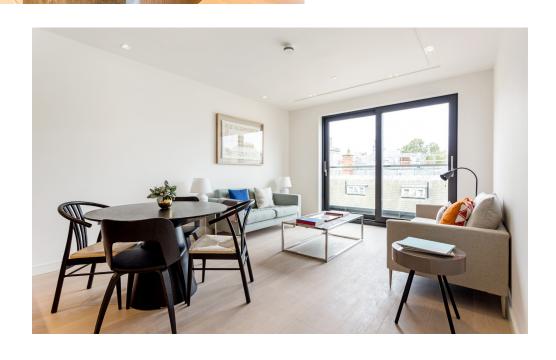

#### **ELEVATION**

INTERNAL AREA LIVING ROOM/DINING/KITCHEN BEDROOM 1 BEDROOM 2 98 sq m 1,059 sq ft 3.85 x 7.86 m 12′ 7″ x 25′ 9″ 3.64 x 4.13 m 11′ 11″ x 13′ 7″ ft 3.44 x 3.97 m 11′ 3″ x 13′ 0″ ft - Dual aspect, with views over the tranquil

- Master bedroom suite with en-suite and walk-in wardrobe

- Juliet balcony from the open-plan kitchen and living room

- Social breakfast bar