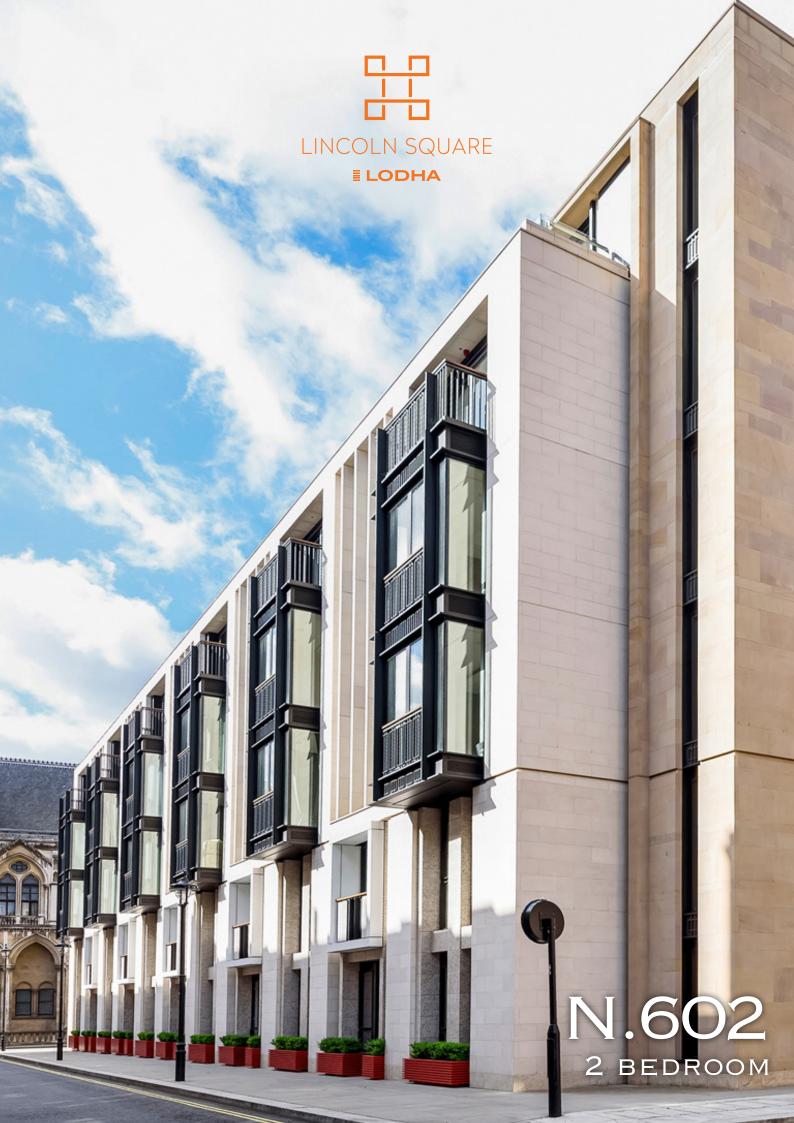

## LEVEL 6

# Portugal Street N Sign is Street

#### **ELEVATION**

INTERNAL AREA LIVING ROOM/DINING/KITCHEN BEDROOM 1 BEDROOM 2 98 sq m 1,059 sq ft 3.85 x 7.86 m 12′ 7″ x 25′ 9″ 3.64 x 4.13 m 11′ 11″ x 13′ 7″ ft 3.44 x 3.97 m 11′ 3″ x 13′ 0″ ft - Dual aspect, with views over the tranquil