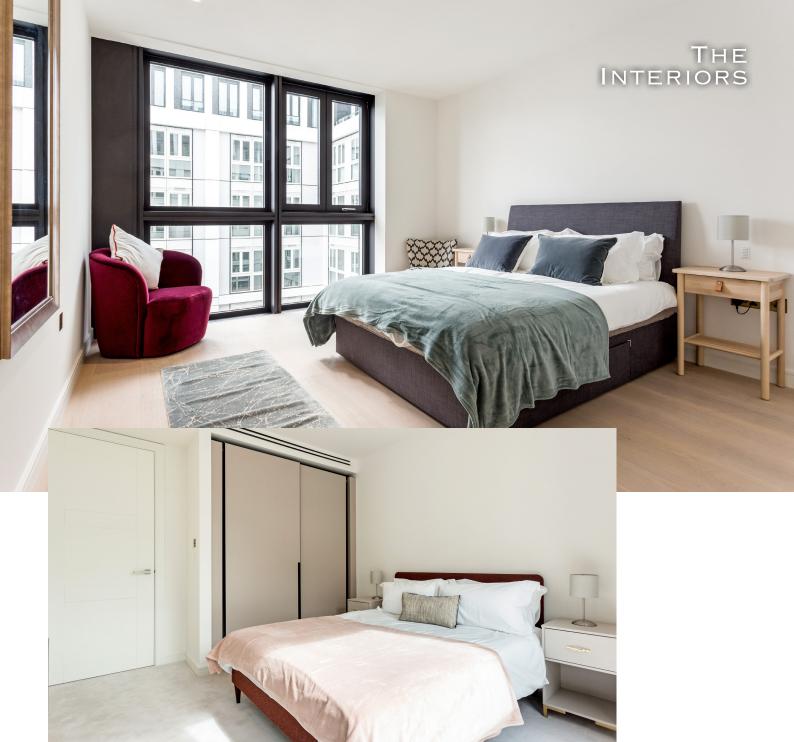

#### **ELEVATION**

INTERNAL AREA LIVING ROOM/DINING/KITCHEN BEDROOM 1 BEDROOM 2 98 sq m 1,059 sq ft 3.85 x 7.86 m 12′ 7″ x 25′ 9″ 3.64 x 4.13 m 11′ 11″ x 13′ 7″ ft 3.44 x 3.97 m 11′ 3″ x 13′ 0″ ft - Dual aspect, with views over the tranquil

- Master bedroom suite with en-suite and walk-in wardrobe

- Juliet balcony from the open-plan kitchen and living room

- Social breakfast bar