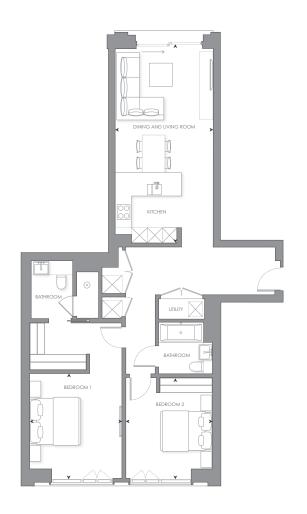

## LEVEL 6

#### **ELEVATION**

INTERNAL AREA LIVING ROOM/DINING/KITCHEN BEDROOM 1 BEDROOM 2 98 sq m 1,059 sq ft 3.85 x 7.86 m 12′ 7″ x 25′ 9″ 3.64 x 4.13 m 11′ 11″ x 13′ 7″ ft 3.44 x 3.97 m 11′ 3″ x 13′ 0″ ft - Dual aspect, with views over the tranquil

- Master bedroom suite with en-suite and walk-in wardrobe

- Juliet balcony from the open-plan kitchen and living room

- Social breakfast bar