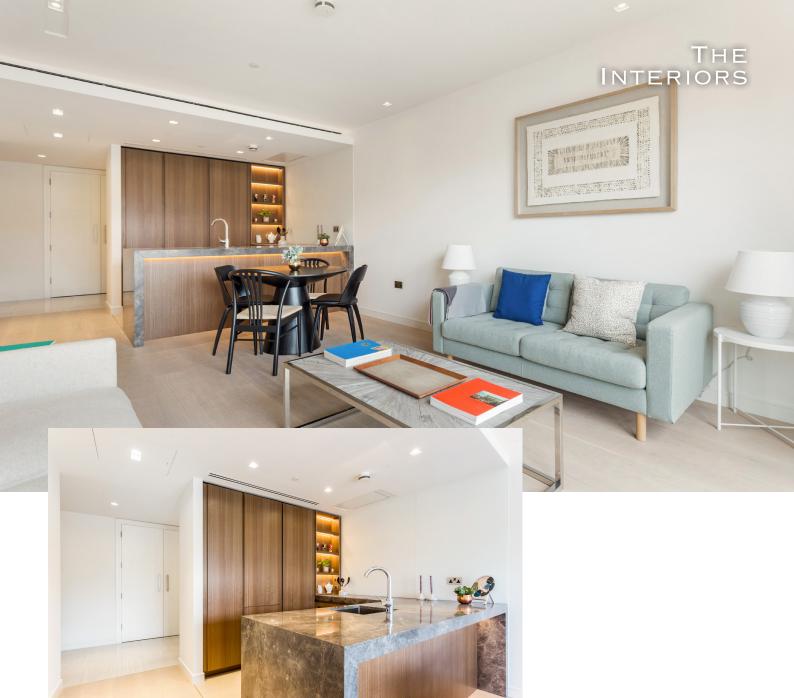

#### **ELEVATION**

INTERNAL AREA LIVING ROOM/DINING/KITCHEN BEDROOM 1 BEDROOM 2 98 sq m 1,059 sq ft 3.85 x 7.86 m 12′ 7″ x 25′ 9″ 3.64 x 4.13 m 11′ 11″ x 13′ 7″ ft 3.44 x 3.97 m 11′ 3″ x 13′ 0″ ft - Dual aspect, with views over the tranquil

- Master bedroom suite with en-suite and walk-in wardrobe

- Juliet balcony from the open-plan kitchen and living room

- Social breakfast bar